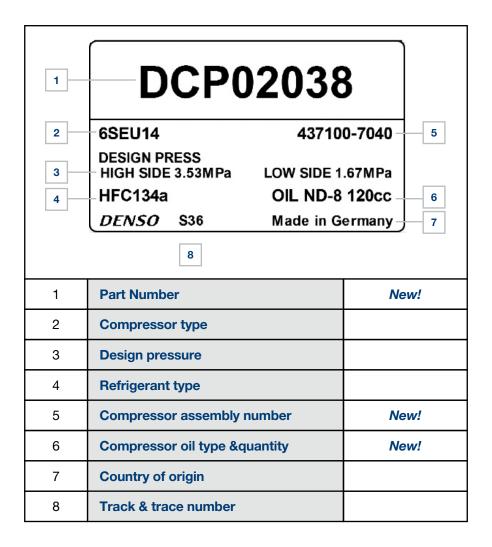

## 4. New data printed on the label

The new label contains the following (new) information: