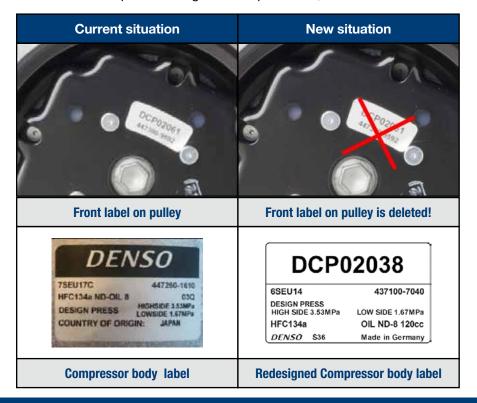

#### 1. Outline

This bulletin is to inform you about the introduction of the newly designed label for the DENSO Aftermarket Compressor range.

#### 3. Background

The new label is designed to standardise the layout of the label featured on the complete DENSO Aftermarket Compressor range in Europe. To improve the identification of the DENSO Aftermarket Compressor, also the content of the label has been changed. Please see below for more detailed information.

## 4. New data printed on the label

The new label contains the following (new) information: