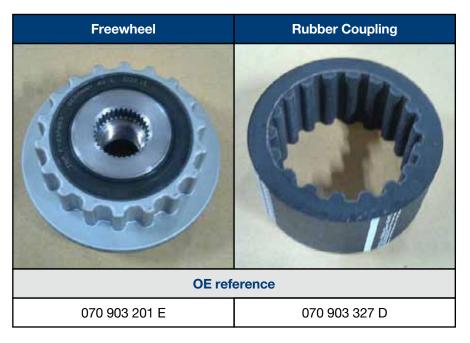

## 4. Content of coupling kit

The kit consist of the freewheel-pulley and the rubber coupling. The kit is enclosed in the box, with the compressor.