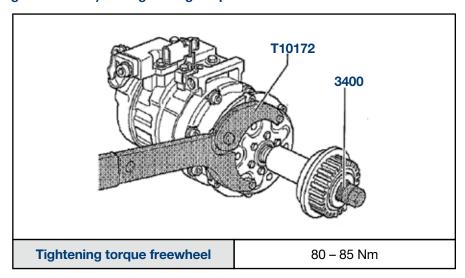

available with coupling kit for the direct drive!

#### 1. Outline

This bulletin is to inform you about the introduction of the DCP32006 with coupling kit, for the direct drive.

### 2. Applicable product

DCP32006



DCP32006 (without kit)



DCP32006K (with kit)



#### 3. Background

To improve the quality of the compressor replacement for the VW T5, VW Touareg and VW Phaeton, we have added the complete coupling kit of the direct drive to the DCP32006 compressor. This means that you now have the choice to order either the DCP32006 (without kit) or the DCP32006K (with kit).

## 4. Content of coupling kit

The kit consist of the freewheel-pulley and the rubber coupling. The kit is enclosed in the box, with the compressor.



## 5. STT (Service Tooling and Testers) and tightening torque



#### **DENSO EUROPE B.V.**

Hogeweyselaan 165 | 1382 JL Weesp | The Netherlands Tel. +31 (0)294 - 493 493 | Fax. +31 (0)294 - 417 122