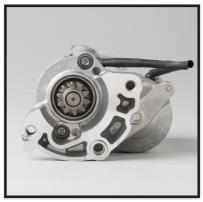

## Starter DSN1208

DSN1208: Coverage

- $> Originally\ covered\ LR\ Range\ Rover\ Evoque\ \&\ New\ Discovery\ Sport\ 2.2D\ MTM\ (OE\ ref:\ AH52-11001-AC\ /\ LR14060).$
- > Can also cover LR Freelander II 2.2D MTM (OE ref: 6G9N-11000-MA / LR003468 & 6G9N-11000-MB / LR007372).
- > High durability specifications: The long life brushes and reinforced components allow coverage of vehicles equipped with or without a Stop-Start system.
- > Full DENSO coverage for this application range including automatic transmission vehicles (with Part Number DSN1209). This represents a carparc coverage of 175,098 vehicles (UK & IE).