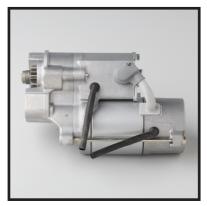

## Starter DSN1208

DSN1208: Coverage

- $> Originally\ covered\ LR\ Range\ Rover\ Evoque\ \&\ New\ Discovery\ Sport\ 2.2D\ MTM\ (OE\ ref:\ AH52-11001-AC\ /\ LR14060).$
- > Can also cover LR Freelander II 2.2D MTM (OE ref: 6G9N-11000-MA / LR003468 & 6G9N-11000-MB / LR007372).
- > High durability specifications: The long life brushes and reinforced components allow coverage of vehicles equipped with or without a Stop-Start system.
- > Full DENSO coverage for this application range including automatic transmission vehicles (with Part Number DSN1209). This represents a carparc coverage of 175,098 vehicles (UK & IE).