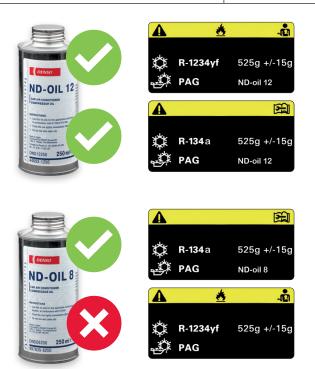

#### In with the new

DENSO uses ND-oil 8 for its R134a type refrigerant compressors, a PAG 46 oil. The new refrigerant type uses ND-oil 12, also a PAG 46 oil but with additives specifically for the R1234yf type refrigerant.

However, this doesn't mean the two oils are interchangeable; while ND-oil 12 can be used for both R134a and R1234yf, it doesn't work the other way around and ND-oil 8 cannot be used for R1234yf type refrigerant.

## **Mixing oils**

While mixing A/C compressor oils is usually not recommended, as it can lead to A/C compressor damage and failure, the new ND-oil 12 can be used with both R1234yf and the old R134a type refrigerants.

However, once A/C systems have been upgraded to R1234yf type refrigerants, A/C compressors pre-filled with ND-oil 8 can no longer be used in the system. When R1234yf type refrigerant comes in contact with ND-oil 8, it will decompose and resin parts of the A/C system will start to deteriorate, so it is never recommended to use ND-oil 8 in combination with R1234yf type refrigerant.